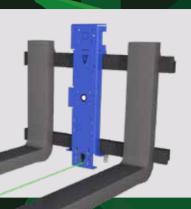

# CLEVERHELPERS

made by **VETTER** 

EE AND TARGET!

MAGNETIC ANTI-SLIP LAYER

ZE 3RA
WARNING BAR

IMPACT PROTECTOR (magnetic or with velcro stripes)