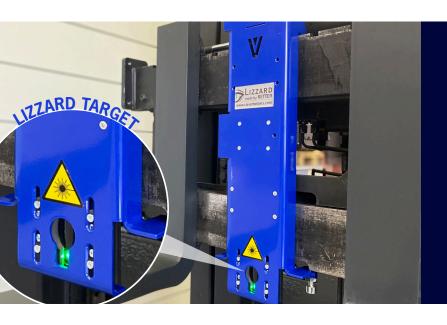

## The solution: LIZZARD Target!

The forklift fleet of a well-known packaging manufacturer was equipped with the LIZZARD Target. The LIZZARD Target is a laser aiming device of laser safety class 1M integrated in a solid steel body, which is hooked into the existing fork carrier of the forklift truck. The body also contains the battery unit, which ensures a self-sufficient power supply for the laser, as well as the control unit for the automatic switch-off in idle mode. In operation, the effect is immediately apparent: with the help of the cross laser, the entry pockets of the pallet are precisely targeted to pick up the goods safely. Entry errors and resulting damages are avoided!

LIZZARD Target: Laser assistance system for targeting load carriers.

Mission accomplished - off to the next mission!