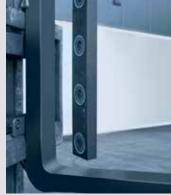

**VETTER®** 

## **IMPACT PROTECTOR**

- ► Collision protection in the fork back
- ► Protection of sensitive surfaces
- ► No damage due to the inner heel radius of the fork
- ► Noise reduction
- ▶ Simply mounted in a few seconds due to magnets or velcro strips

Mounting with magnets