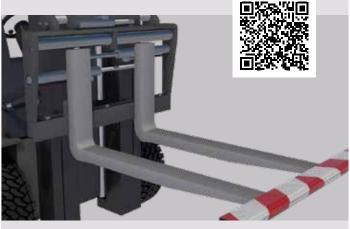

## **ZEBRA**

#### **WARNING BAR BE SEEN IN TRAFFIC**

- ► Improved visibility for traffic participants
- Accident prevention
- Magnetic quick mounting
- Special reflector foil
- ► Easy mounting on the forklift when not in use
- ► Also recommended for in-house traffic

Magnetic entry pockets for the fork tip (NO machining of the forks necessary). Simply attach ZEBRA to the forklift when not in use!