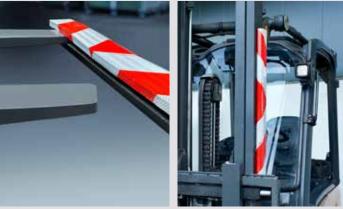

## **ZEBRA**

#### **WARNING BAR BE SEEN IN TRAFFIC**

- ► Improved visibility for traffic participants
- Accident prevention
- Magnetic quick mounting
- Special reflector foil
- ► Easy mounting on the forklift when not in use
- ► Also recommended for in-house traffic

Magnetic entry pockets for the fork tip (NO machining of the forks necessary). Simply attach ZEBRA to the forklift when not in use!