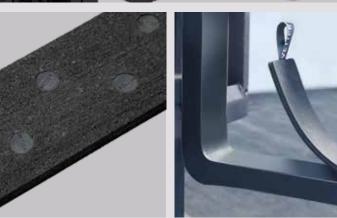

## **GEKKO**

#### **MAGNETIC ANTI-SLIP LAYER**

- ► Reduces slipping loads
- ► Reduction of damages
- Protection of sensitive surfaces
- Less vibrations

underside

- ▶ Noise reduction
- ► Mounting on the fork ready!

Integrated magnets on the With bracket for an easy take off