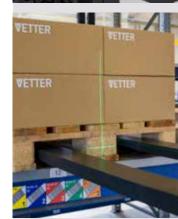

#### **SEE AND TARGET!**

- ► Precise and safe targeting of load carriers
- Expansion of the field of view
- ► Less damages to the transported loads
- ▶ 3 versions:
- LizzardTarget: cross laser
- LizzardCam\*: camera incl. monitor
- LizzardPremium\*: camera, monitor, cross laser
- ► Simply mounted onto the fork carriage, immediately ready for use!

Precise targeting by using the laser Display in driver's cab