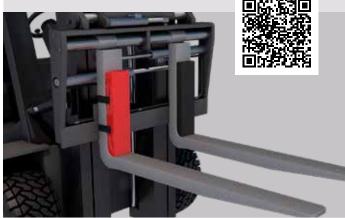

#### **SEE AND TARGET!**

- ► Precise and safe targeting of load carriers
- Expansion of the field of view
- ► Less damages to the transported loads
- ▶ 3 versions:
- LizzardTarget: cross laser
- LizzardCam\*: camera incl. monitor
- LizzardPremium\*: camera, monitor, cross laser
- ► Simply mounted onto the fork carriage, immediately ready for use!

Precise targeting by using the laser Display in driver's cab