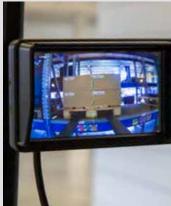

#### **SEE AND TARGET!**

- ► Precise and safe targeting of load carriers
- Expansion of the field of view
- ► Less damages to the transported loads
- ▶ 3 versions:
- LizzardTarget: cross laser
- LizzardCam\*: camera incl. monitor
- LizzardPremium\*: camera, monitor, cross laser
- ► Simply mounted onto the fork carriage, immediately ready for use!

Precise targeting by using the laser Display in driver's cab