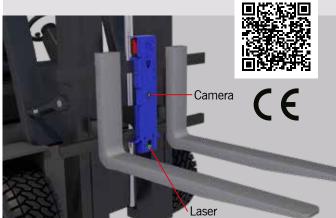

#### **SEE AND TARGET!**

- ► Precise and safe targeting of load carriers
- Expansion of the field of view
- ► Less damages to the transported loads
- ▶ 3 versions:
- LizzardTarget: cross laser
- LizzardCam\*: camera incl. monitor
- LizzardPremium\*: camera, monitor, cross laser
- ► Simply mounted onto the fork carriage, immediately ready for use!

Precise targeting by using the laser Display in driver's cab